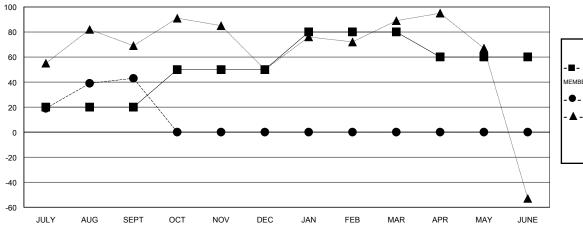

#### GOALS AND ACTUAL MEMBERS CUMULATIVE

| - 🔳 - | CURRENT YEAR GOALS FOR NEW |
|-------|----------------------------|
| мемв  | ERS                        |

CURRENT YEAR ACTUAL MEMBERS

- ▲ - LAST YEAR ACTUAL MEMBERS